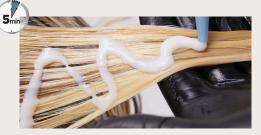

#### /86 Booster

Intensify neutralization of brassiness and unwanted warmth.

**Express blonde** toning services, in just 5 minutes.

Neutralize unwanted warmth and brassiness.

With up to **90% less hair breakage**<sup>\*</sup> resulting in shiny and healthy-looking blonde results.

### **STEP 2**

Using an applicator flask for speed, apply toner to damp hair from roots to ends. Comb through.