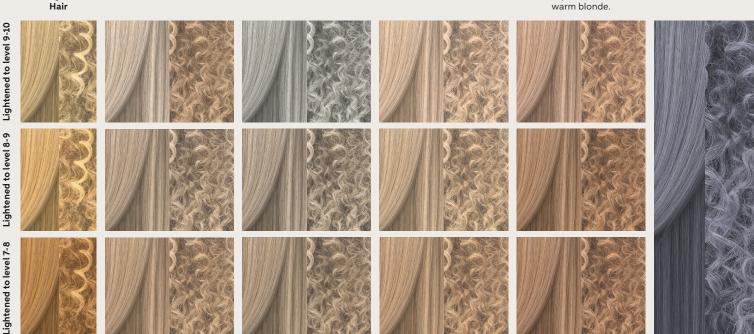

#### /16 Lightest Pearl

Ideal for light levels to add a delicate pearl, neutralize yellow and reduce unwanted warmth.

Pre- Lightened

**/81 Pale Silver** Ideal to neutralize orange or achieve icy cool tones on lighter levels. /36 Crystal Vanilla Suitable for all levels to add sophisticated creamy golden tones.

#### /96 Sienna Beige

Ideal for all levels to add a delicate rose beige with a touch of violet to balance and compliment neutral to warm blonde.

VELLA

#### /86 Booster

Intensify neutralization of brassiness and unwanted warmth.

**Express blonde** toning services, in just 5 minutes.

Neutralize unwanted warmth and brassiness.

With up to **90% less hair breakage**<sup>\*</sup> resulting in shiny and healthy-looking blonde results.