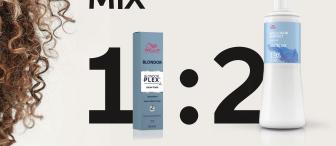

\*instrumental testing measuring combing resistance of BlondorPlex bleach + BlondorPlex Permanent Cream Toner vs. BlondorPlex bleach alone

How to MIX

|                                   | When To Use                                                                                                                                                                          | Mixing<br>Ratio | Developer<br>Strength | Development<br>Time |
|-----------------------------------|--------------------------------------------------------------------------------------------------------------------------------------------------------------------------------------|-----------------|-----------------------|---------------------|
| Express<br>Toning                 | Quick & reliable premixed with Plex Technology achieve perfectly blended blonde results.                                                                                             | 1:2             | 1.9%                  | 5min                |
| Express Toning<br>+ Base Breaking | For more intense blonde toning, whilst gently lifting the<br>natural roots at the same time as toning the lengths and<br>ends. Blends demarcation lines, for premium blonde results. | 1:2             | 4%                    | 5min                |

**/86 Ultra Cool Booster** can be used to intensify neutralization of brassiness and unwanted warmth.

Add 1-5g to 30g of selected toner shade and mix with developer in a 1:2 ratio.

Watch-out: Too intense to use alone.